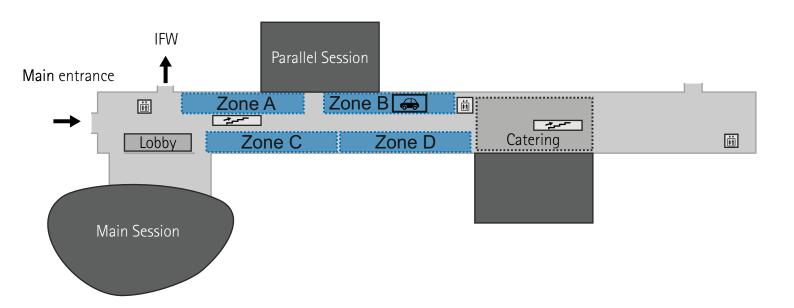

- The exhibition will accompany the conference on November 29th and 30th.
  Participants can visit the exhibition during the coffee and lunch breaks.
- The areas marked in the illustration below (Zone A to D) are available for the exhibition at the Hannover Centre for Production Technology.
- The floor space of the respective exhibition areas is approx. 4 m² (2.60 m x 1.50 m).
- Tables and chairs for the exhibition will be provided by the organiser.
- The fee for participation in the trade exhibition (2 days) including 1 person is €
  1.350 (plus VAT) or € 1.150 (plus VAT) for MIN members. Additional persons must be registered as conference participants.